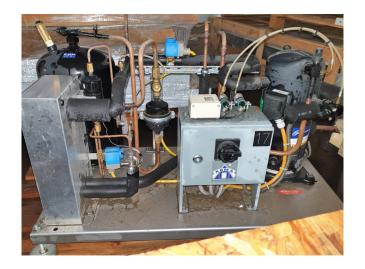

## Copeland ZF18KVE-TDF-511 Tank aggregate

## **Specifications**

| Brand                    | Copeland             |
|--------------------------|----------------------|
| Туре                     | ZF18KVE-TDF-511 Tank |
|                          | aggregate            |
| Refrigerant              | Freon                |
| kW at 0ºC/+40ºC          | 15,9                 |
| kW at -5ºC/+40ºC         | 13,4                 |
| kW at -10°C/+40°C        | 11,3                 |
| kW at -20°C/+40°C        | 7,78                 |
| kW at -30°C/+40°C        | 5,19                 |
| kW at -40°C/+40°C        | 3,33                 |
| On steel base frame      | /                    |
| Pressure safety switches | ✓                    |
| Hp/Lp/Op                 |                      |
| Oil separator            | ✓                    |
| Liquid line filter drier | ✓                    |
| Control panel            | ✓                    |
| Remarks                  | y.o.b. 2013          |
| Package / Rack           | /                    |
| Sizes                    | 1000x500x600 mm      |
| Stock                    | 1                    |
|                          |                      |

## Used Copeland ZF18KVE-TDF-511 Tank aggregate

Used Copeland ZF18KVE-TDF-511 tank aggregate with oil separator and PHE. \*Why choose for HOSBV? Were not only the largest used refrigeration specialist in Europe, but also, we deliver all equipment including an extensive test, warranty and industrial cleaning. \*Optional we can also arrange the logistics.