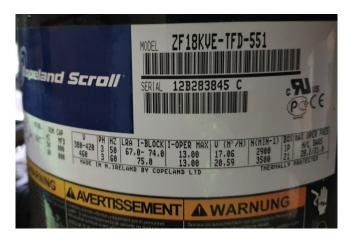

## Copeland ZF18KVE-TDF-511 Tank aggregate

## **Specifications**

| Brand                    | Copeland             |
|--------------------------|----------------------|
| Туре                     | ZF18KVE-TDF-511 Tank |
|                          | aggregate            |
| Refrigerant              | Freon                |
| kW at 0ºC/+40ºC          | 15,9                 |
| kW at -5ºC/+40ºC         | 13,4                 |
| kW at -10°C/+40°C        | 11,3                 |
| kW at -20°C/+40°C        | 7,78                 |
| kW at -30°C/+40°C        | 5,19                 |
| kW at -40°C/+40°C        | 3,33                 |
| On steel base frame      | /                    |
| Pressure safety switches | ✓                    |
| Hp/Lp/Op                 |                      |
| Oil separator            | ✓                    |
| Liquid line filter drier | ✓                    |
| Control panel            | ✓                    |
| Remarks                  | y.o.b. 2013          |
| Package / Rack           | /                    |
| Sizes                    | 1000x500x600 mm      |
| Stock                    | 1                    |
|                          |                      |

## Used Copeland ZF18KVE-TDF-511 Tank aggregate

Used Copeland ZF18KVE-TDF-511 tank aggregate with oil separator and PHE. \*Why choose for HOSBV? Were not only the largest used refrigeration specialist in Europe, but also, we deliver all equipment including an extensive test, warranty and industrial cleaning. \*Optional we can also arrange the logistics.