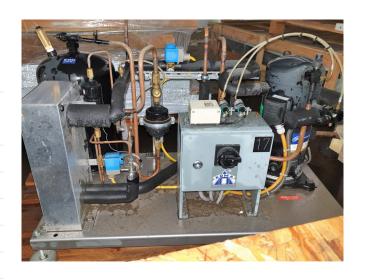

## Copeland ZF18KVE-TDF-511 Tank aggregate

## **Specifications**

| Brand                    | Copeland             |
|--------------------------|----------------------|
| Туре                     | ZF18KVE-TDF-511 Tank |
|                          | aggregate            |
| Refrigerant              | Freon                |
| kW at 0ºC/+40ºC          | 15,9                 |
| kW at -5ºC/+40ºC         | 13,4                 |
| kW at -10°C/+40°C        | 11,3                 |
| kW at -20°C/+40°C        | 7,78                 |
| kW at -30°C/+40°C        | 5,19                 |
| kW at -40°C/+40°C        | 3,33                 |
| On steel base frame      | /                    |
| Pressure safety switches | ✓                    |
| Hp/Lp/Op                 |                      |
| Oil separator            | ✓                    |
| Liquid line filter drier | ✓                    |
| Control panel            | ✓                    |
| Remarks                  | y.o.b. 2013          |
| Package / Rack           | /                    |
| Sizes                    | 1000x500x600 mm      |
| Stock                    | 1                    |
|                          |                      |

## Used Copeland ZF18KVE-TDF-511 Tank aggregate

Used Copeland ZF18KVE-TDF-511 tank aggregate with oil separator and PHE. \*Why choose for HOSBV? Were not only the largest used refrigeration specialist in Europe, but also, we deliver all equipment including an extensive test, warranty and industrial cleaning. \*Optional we can also arrange the logistics.