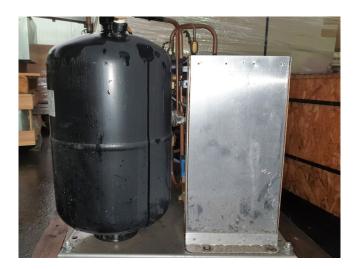

## Copeland ZF18KVE-TDF-511 Tank aggregate

## **Specifications**

| Brand                    | Copeland             |
|--------------------------|----------------------|
| Туре                     | ZF18KVE-TDF-511 Tank |
|                          | aggregate            |
| Refrigerant              | Freon                |
| kW at 0ºC/+40ºC          | 15,9                 |
| kW at -5ºC/+40ºC         | 13,4                 |
| kW at -10°C/+40°C        | 11,3                 |
| kW at -20°C/+40°C        | 7,78                 |
| kW at -30°C/+40°C        | 5,19                 |
| kW at -40°C/+40°C        | 3,33                 |
| On steel base frame      | /                    |
| Pressure safety switches | ✓                    |
| Hp/Lp/Op                 |                      |
| Oil separator            | ✓                    |
| Liquid line filter drier | ✓                    |
| Control panel            | ✓                    |
| Remarks                  | y.o.b. 2013          |
| Package / Rack           | /                    |
| Sizes                    | 1000x500x600 mm      |
| Stock                    | 1                    |
|                          |                      |

## Used Copeland ZF18KVE-TDF-511 Tank aggregate

Used Copeland ZF18KVE-TDF-511 tank aggregate with oil separator and PHE. \*Why choose for HOSBV? Were not only the largest used refrigeration specialist in Europe, but also, we deliver all equipment including an extensive test, warranty and industrial cleaning. \*Optional we can also arrange the logistics.