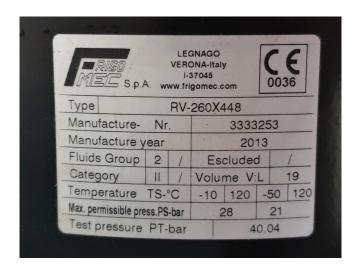

## **Specifications**

| Brand                    | Copeland             |
|--------------------------|----------------------|
| Туре                     | ZF18KVE-TDF-511 Tank |
|                          | aggregate            |
| Refrigerant              | Freon                |
| kW at 0ºC/+40ºC          | 15,9                 |
| kW at -5ºC/+40ºC         | 13,4                 |
| kW at -10°C/+40°C        | 11,3                 |
| kW at -20°C/+40°C        | 7,78                 |
| kW at -30°C/+40°C        | 5,19                 |
| kW at -40°C/+40°C        | 3,33                 |
| On steel base frame      | /                    |
| Pressure safety switches | ✓                    |
| Hp/Lp/Op                 |                      |
| Oil separator            | ✓                    |
| Liquid line filter drier | ✓                    |
| Control panel            | ✓                    |
| Remarks                  | y.o.b. 2013          |
| Package / Rack           | /                    |
| Sizes                    | 1000x500x600 mm      |
| Stock                    | 1                    |
|                          |                      |